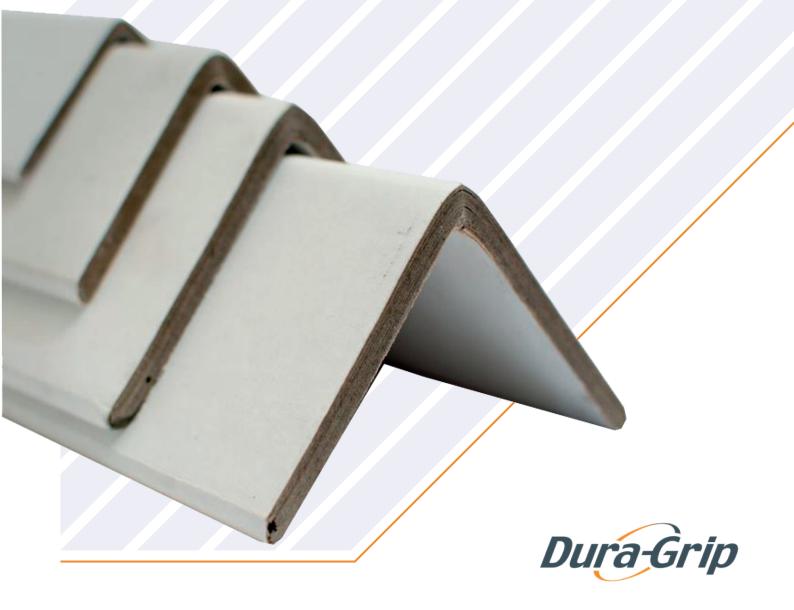

# Cardboard Edge Protectors

Dura-Grip Plastic Edge Protectors are designed to prevent strapping from cutting into cartons and damaging contents, particularly where 'voids' occur. They are also often used on packs of timber to prevent damage by the strapping. Plastic Corner Protectors have ridges to hold up 22mm strapping in place - helps secure goods during transit. Made with 100% Recycled Plastic.

### **DURA-GRIP Plastic Edge Protectors**

- Dura-Grip Plastic Edge Protectors are designed to prevent strapping from cutting into cartons and damaging contents, particularly where 'voids' occur.
- They are also often used on packs of timber to prevent damage by the strapping.
- Plastic Corner Protectors have ridges to hold up to 22mm strapping in place - helps secure goods during transit.
- Made with 100% Recycled Plastic.