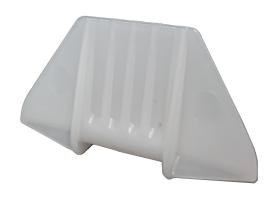

| Code  | Description                                    |  |
|-------|------------------------------------------------|--|
| EP-62 | 62 x 30 x 30mm, SUITS STRAPPING 22mm, 1000/BOX |  |